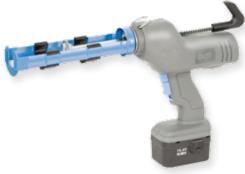

#### **Ideal for Mixpac cartridges**

- Effortless operation
- Long service lifeVariable speed control
- Non-drip function
- Overload shut-off
- · Conversion kit between ratios available

3.0kN

14.4V **NiMH** 

1:1 - 210ml

2:1 - 215ml

4:1 - 225ml

10:1 - 250ml