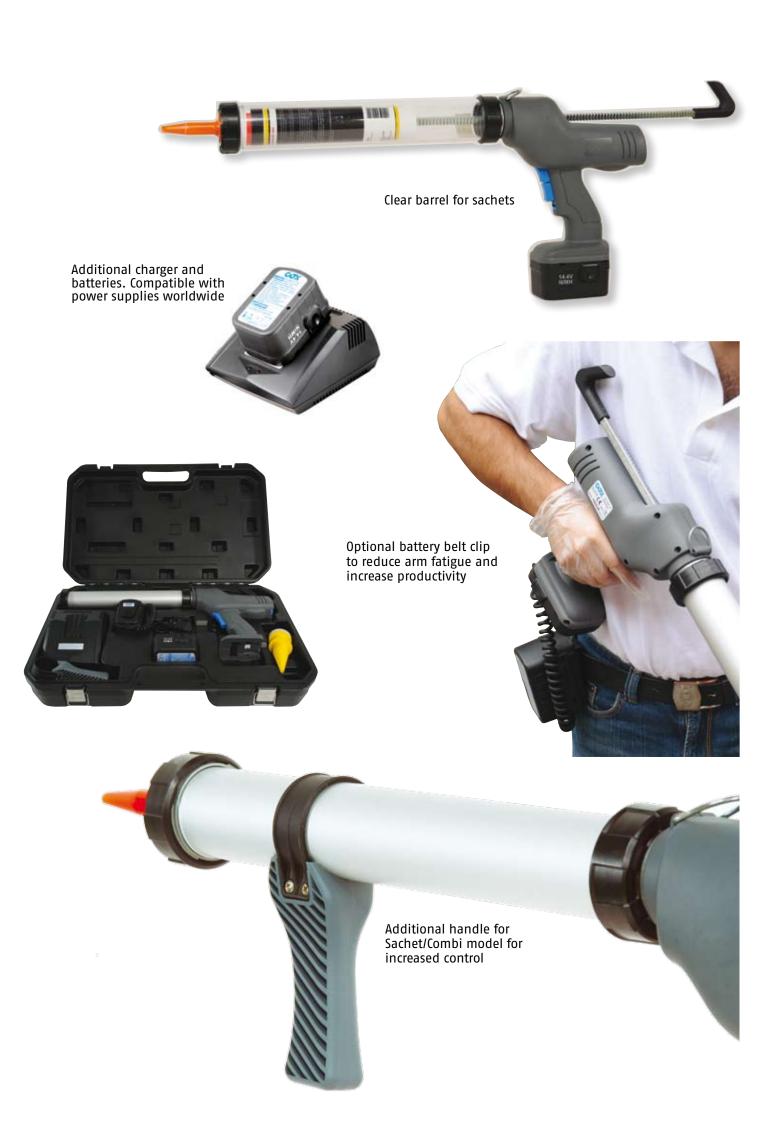

## **COX ACCESSORIES FOR PROFESSIONALS**

From carry cases and extra power packs to accessories to reduce weight by clipping the battery pack to your belt and handles to maximise accuracy, Electraflow has everything the professional could need.