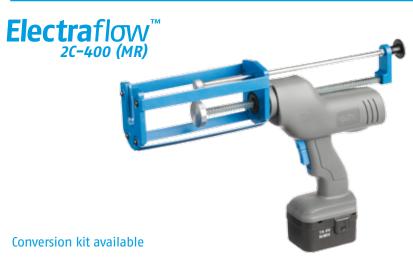

#### Ideal for larger volume Mixpac cartridges

- Effortless operation
- Long service life
- Variable speed control
- Non-drip function
- · Overload shut-off

3.0kN

14.4V NiMH

1:1 - 395ml 2:1 - 400ml

4:1 - 415ml

10:1 - 490ml