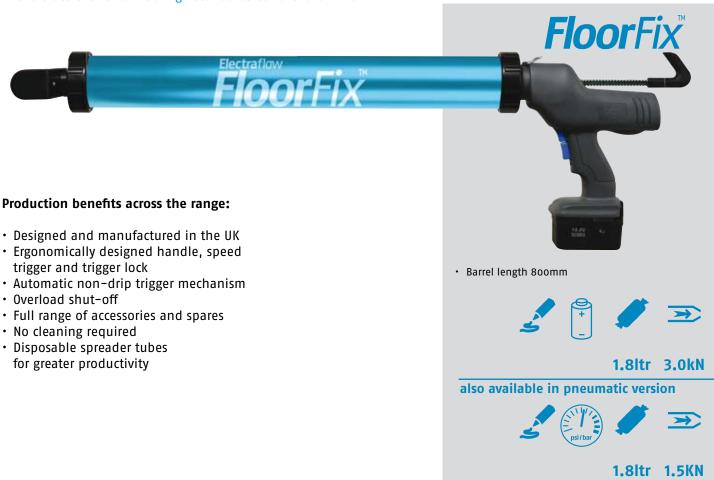

## COX FOR THE TIMBER FLOOR PROFESSIONAL

The new Cox FloorFix hand operated applicator is available in battery and pneumatically powered versions. Designed for low to medium viscosity adhesives of the type used in the flooring industry for fixing solid and wooden flooring.

#### **CONTROLLED FAST APPLICATION WITH COX POWER**

Designed to use upright, operators walk Floorfix across the surface applying the flooring adhesive as they move, lowering application time down by as much as 30% over traditional methods.

#### **FloorFix**

Powered by the highly successful professional battery and pneumatic engines of Electraflow and Airflow, the Cox FloorFix provides the ideal solution for professional application of floor adhesives. Its disposable spreader tubes are available in widths of 190mm, 300mm and 400mm.