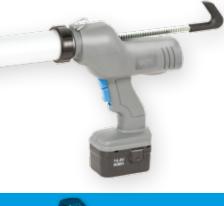

#### Ideal for larger volume Mixpac cartridges

- Effortless operation
- Long service life
- Variable speed control
- Non-drip function
- · Overload shut-off

3.0kN

14.4V NiMH

1:1 - 395ml 2:1 - 400ml

4:1 - 415ml

10:1 - 490ml