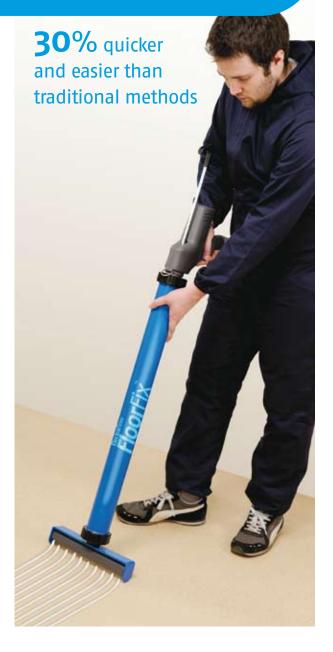

#### **CONTROLLED FAST APPLICATION WITH COX POWER**

Designed to use upright, operators walk Floorfix across the surface applying the flooring adhesive as they move, lowering application time down by as much as 30% over traditional methods.