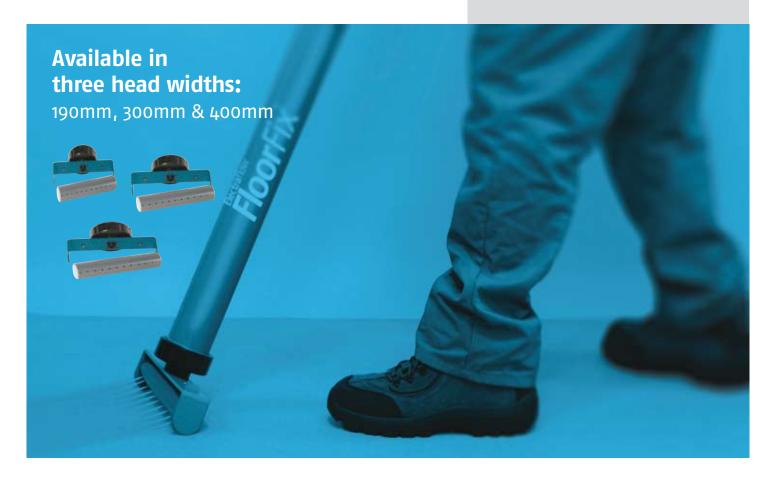

#### **FloorFix**

Powered by the highly successful professional battery and pneumatic engines of Electraflow and Airflow, the Cox FloorFix provides the ideal solution for professional application of floor adhesives. Its disposable spreader tubes are available in widths of 190mm, 300mm and 400mm.