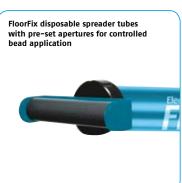

#### **FloorFix**

Powered by the highly successful professional battery and pneumatic engines of Electraflow and Airflow, the Cox FloorFix provides the ideal solution for professional application of floor adhesives. Its disposable spreader tubes are available in widths of 190mm, 300mm and 400mm.