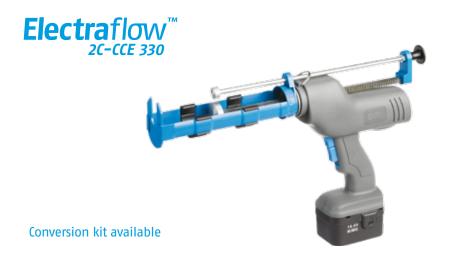

#### Perfect for automotive and construction professionals

- · Effortless operation
- Long service life
- Variable speed control
- Non-drip function
- · Overload shut-off

14.4V NiMH

330ml **Fischer** 

3.0kN