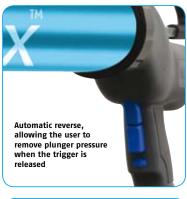

## COX FOR THE TIMBER FLOOR PROFESSIONAL

The new Cox FloorFix hand operated applicator is available in battery and pneumatically powered versions. Designed for low to medium viscosity adhesives of the type used in the flooring industry for fixing solid and wooden flooring.

#### **CONTROLLED FAST APPLICATION WITH COX POWER**

Designed to use upright, operators walk Floorfix across the surface applying the flooring adhesive as they move, lowering application time down by as much as 30% over traditional methods.