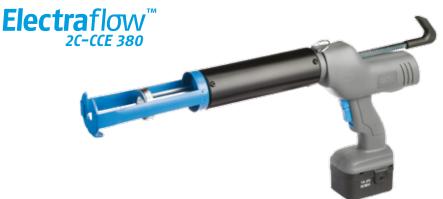

#### 10:1 380ml Cartridge power

- Effortless operation
- Long service life
- · Variable speed control
- · Non-drip function
- · Overload shut-off

14.4V

**NiMH** 

10:1 - 380ml

3.0kN