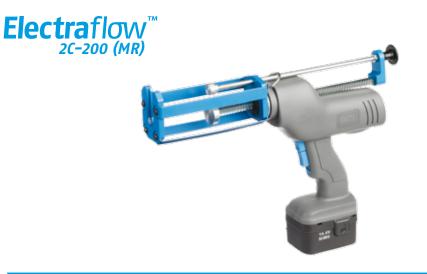

#### **Ideal for Mixpac cartridges**

- Effortless operation
- Long service lifeVariable speed control
- Non-drip function
- Overload shut-off
- · Conversion kit between ratios available

3.0kN

14.4V **NiMH** 

1:1 - 210ml

2:1 - 215ml

4:1 - 225ml

10:1 - 250ml