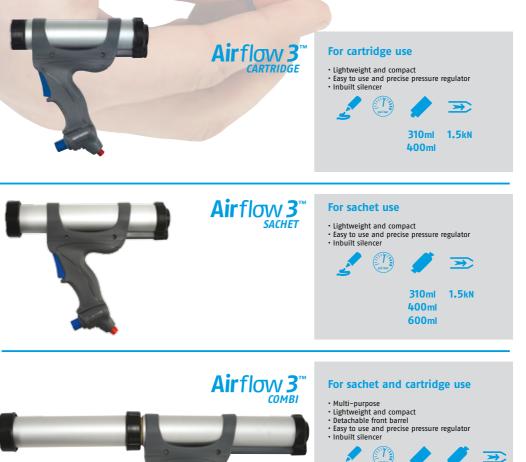

# Airflow 3<sup>™</sup>

Simple fingertip flow control across the range

A wide range of nozzles are available for you to get the most from your applicator