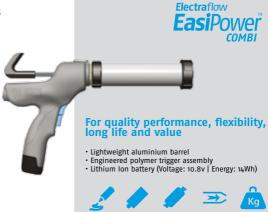

#### THE NEW ELECTRAFLOW EASIPOWER RANGE

The all new Cox Electraflow EasiPower is available in 4 versions:

- Electraflow EasiPower Cartridge for 310ml and 400ml cartridges
- Electraflow EasiPower Combi for 310ml/400ml cartridges and 310ml/400ml/600ml sachets
- Electraflow EasiPower Coaxial for 380ml coaxial cartridges

#### **Electraflow EasiPower Combi for Sachets** and Cartridges

Electraflow EasiPower Combi available for sachets and cartridges is a fully interchangeable applicator allowing the user complete flexibility between sealant packaging systems. Using a lightweight aluminium barrel combined with the high strength polymer handle and trigger assembly Electraflow EasiPower Combi offers considerable weight saving over professional battery powered barrel guns.