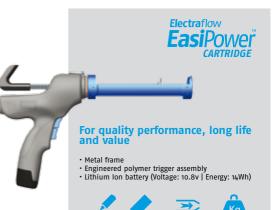

# Electraflow EasiPower

**NEW FOR 2012!** 

Ideal for situations where lightweight battery power is needed for the delivery of the low to medium viscosity sealants and adhesives, typically used by semi and professional auto fitters/repairers. Manufactured to the same high standards as all Cox applicators. EasiPower's excellent value for money offers users a premium battery applicator at a cost-effective price.

### **COX FOR QUALITY APPLICATORS**

The new Cox Electraflow EasiPower range of battery applicators is ideal for the semi and professional user. Manufactured to the same high standards as all Cox applicators Electraflow EasiPower represents excellent value for money for those wanting a lightweight and reliable battery powered applicator.

### **OUR LATEST BATTERY POWERED APPLICATOR**

Low to medium viscosity quality applicators for 310ml & 400ml cartridges and 310ml, 400ml & 600ml sachets

**Electraflow EasiPower** can be used in any location offering complete working flexibility, providing users with the convenience and ease of battery power to deliver a smooth, consistent flow of material from the applicator.

#### **Electraflow EasiPower Cartridge**

These have been designed to work with 310ml and 400ml cartridge systems.

Part of the highly successful professional Cox Electraflow range the Cox Electraflow EasiPower cartridge applicator provides a lightweight option offering Cox high quality but with reduced power for those users not requiring an applicator for high viscosity sealants and adhesives.