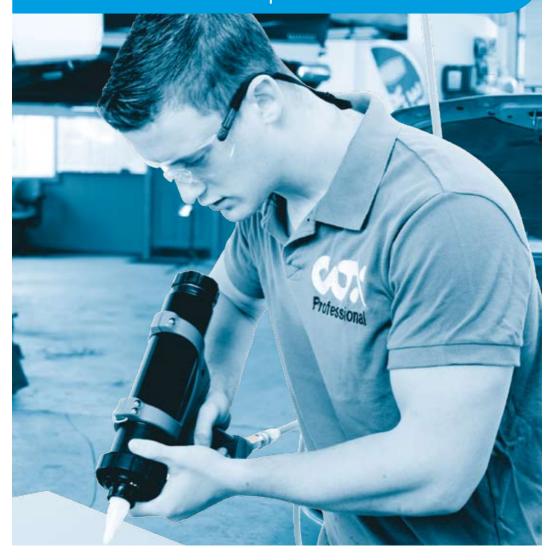

# Jetflow 3™

Designed specifically to meet the needs of the automotive market, Jetflow 3 allows operators to change the output from spray to bead at the head of the applicator in one easy twist. Its flexibility and application range allows operators to match original factory sealant patterns which, in turn, can assist to maintain warranty integrity for vehicle repairs in the aftermarket.

### COX PROFESSIONAL SPRAY & BEAD POWER

The new Jetflow 3 has been designed to match global customer demands in the Automotive sector for an easy to use versatile and light to hold quality spray and bead applicator.

Jetflow 3 is the first Cox applicator to be designed with a control that changes the output from spray to bead in one easy step. Jetflow 3's ability to deliver a measured and constant flow makes it ideal for the automotive market where spray patterns have to match those of the original vehicle manufacturer's specifications.