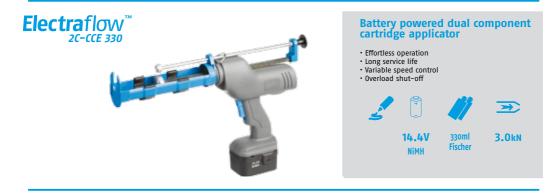

### **COX FOR PROFESSIONAL POWER**

The Electraflow is ideal for the automotive industry where the controlled and consistent application of material is essential, even when using highest viscosity sealants such as urethanes. Their cordless flexibility makes them perfect for mobile applications or those where airlines are not easily available. The Cox Electraflow range provides customers with a wide choice of models for both single and dual component medium and high viscosity materials.

### Battery powered dual component cartridge applicator

- Effortless operation
- Long service life
- Variable speed control