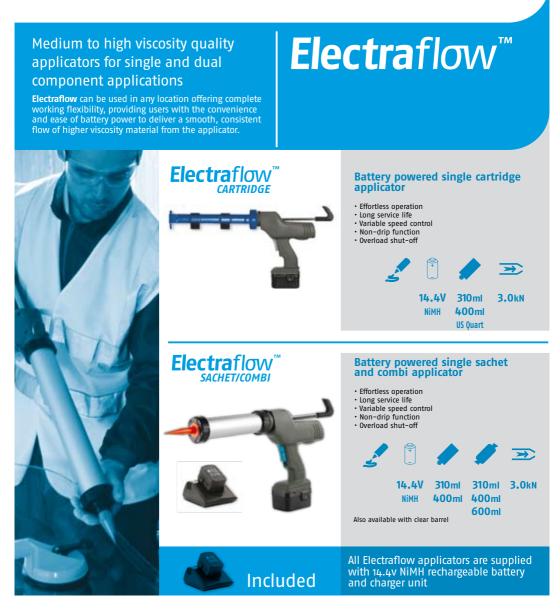

# **Electra**flow<sup>™</sup>

Electraflow's cordless flexibility is ideal for locations where compressed air is not available, typical of roadside windscreen replacement where smooth constant material flow is essential. Also ideal for vehicle finishing and refinishing, requiring single or dual component adhesives or sealants where the use of airlines can be obstructive.

### **COX FOR PROFESSIONAL POWER**

The Electraflow is ideal for the automotive industry where the controlled and consistent application of material is essential, even when using highest viscosity sealants such as urethanes. Their cordless flexibility makes them perfect for mobile applications or those where airlines are not easily available. The Cox Electraflow range provides customers with a wide choice of models for both single and dual component medium and high viscosity materials.

### **OUR LATEST BATTERY POWERED APPLICATOR**

Low to medium viscosity quality applicators for 310ml & 400ml cartridges and 310ml, 400ml & 600ml sachets

**Electraflow EasiPower** can be used in any location offering complete working flexibility, providing users with the convenience and ease of battery power to deliver a smooth, consistent flow of material from the applicator.