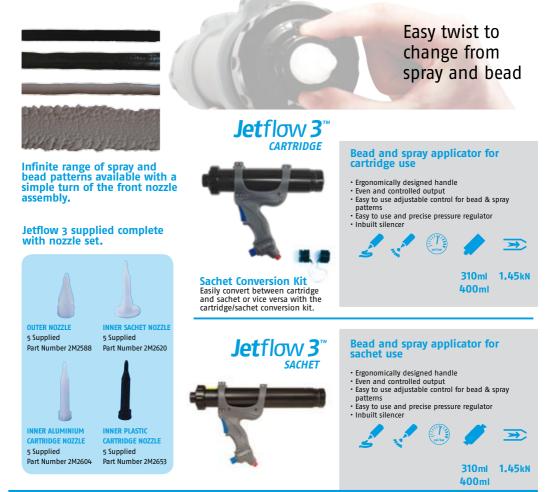

# Jetflow 3™

Designed specifically to meet the needs of the automotive market, Jetflow 3 allows operators to change the output from spray to bead at the head of the applicator in one easy twist. Its flexibility and application range allows operators to match original factory sealant patterns which, in turn, can assist to maintain warranty integrity for vehicle repairs in the aftermarket.

### COX PROFESSIONAL SPRAY & BEAD POWER

The new Jetflow 3 has been designed to match global customer demands in the Automotive sector for an easy to use versatile and light to hold quality spray and bead applicator.

Jetflow 3 is the first Cox applicator to be designed with a control that changes the output from spray to bead in one easy step. Jetflow 3's ability to deliver a measured and constant flow makes it ideal for the automotive market where spray patterns have to match those of the original vehicle manufacturer's specifications.