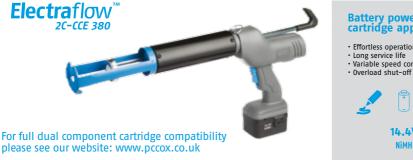

# **Electra**flow<sup>™</sup>

Electraflow's cordless flexibility is ideal for locations where compressed air is not available, typical of roadside windscreen replacement where smooth constant material flow is essential. Also ideal for vehicle finishing and refinishing, requiring single or dual component adhesives or sealants where the use of airlines can be obstructive.

### **COX FOR PROFESSIONAL POWER**

The Electraflow is ideal for the automotive industry where the controlled and consistent application of material is essential, even when using highest viscosity sealants such as urethanes. Their cordless flexibility makes them perfect for mobile applications or those where airlines are not easily available. The Cox Electraflow range provides customers with a wide choice of models for both single and dual component medium and high viscosity materials.

### Battery powered dual component cartridge applicator

- Effortless operation
- Long service life
- Variable speed control