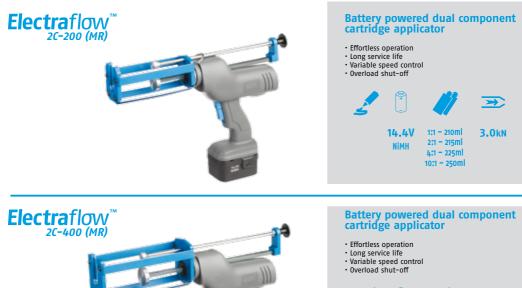

### **COX FOR PROFESSIONAL POWER**

The Electraflow is ideal for the automotive industry where the controlled and consistent application of material is essential, even when using highest viscosity sealants such as urethanes. Their cordless flexibility makes them perfect for mobile applications or those where airlines are not easily available. The Cox Electraflow range provides customers with a wide choice of models for both single and dual component medium and high viscosity materials.

### Battery powered dual component cartridge applicator

- Effortless operation
- Long service life
- Variable speed control